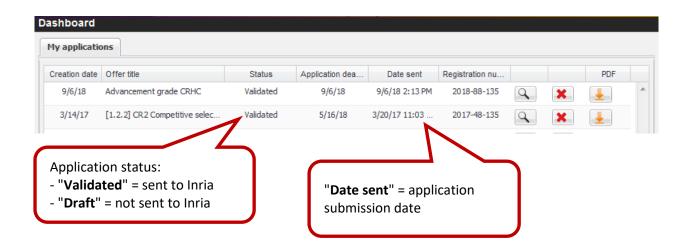

### Change or consult applications

- The dashboard enables the applicant to follow his/her applications for Inria job recruitment offers. You can:
  - By clicking on the Magnifying Glass icon **Q**:
    - modify your application whether it has "Draft" or "Validated" status up until the application deadline

Important: Any modification to your application is saved automatically.

- If the application deadline has passed, **consult your application**
- By clicking on the Red cross icon X
  - o If the application deadline has not yet been reached, delete your application
  - If your application status is "Validated" <u>and</u> the application deadline has passed, withdraw from a job offer where the processing of applications by the recruiters has started
- By clicking on the download icon 🚽 , download your "Validated" application in PDF format